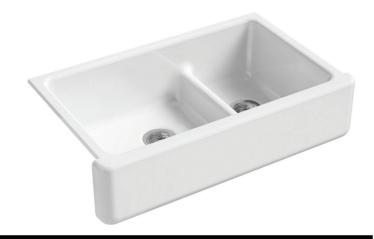

## **Whitehaven®**

Self-Trimming® Under-Mount Apron Front Sink K-6427

#### Features:

- Fits minimum 36-inch apron sink base cabinet.
- Large/medium bowls.
- 9" (229 mm) depth provides generous workspace.
- Self-Trimming apron overlaps the cabinet face for easy installation and beautiful results.
- No faucet holes.
- Smart Divide® features a low dividing barrier that increases workspace and versatility.
- Basin slopes toward drain to minimize water pooling.
- Offset drain increases workspace in the sink and storage space underneath.
- Includes cutout templates.

#### Material:

• KOHLER® enameled cast iron.

#### Installation:

• Under-mount farmhouse.