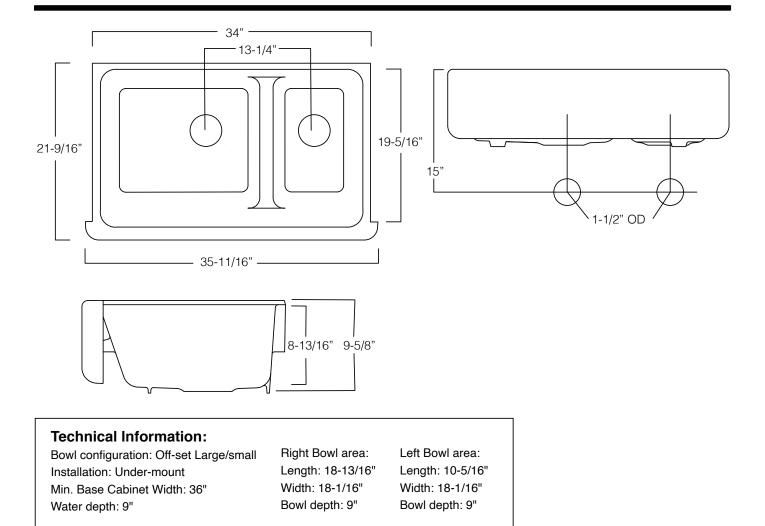

## **Whitehaven®**

Self-Trimming® Under-Mount Apron Front Sink K-6427

#### Notes:

Install this product according to the installation instructions. Countertop manufacturer or cutter must use the cut-out template provided with the product, or a current one provided by Kohler Co. (call 1-800-43-FOCUS). Kohler Co. is not responsible for cut-out errors when the incorrect cut-out template is used.